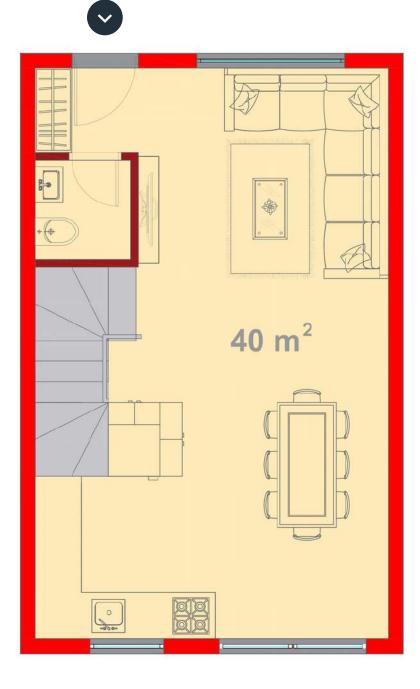

#### 1st Floor Plan

| Living Room. | 22 sqm |
|--------------|--------|
| Kitchen      | 12 sqm |
| Toilet       | 2 sqm  |
| Stairs       | 4 sqm  |