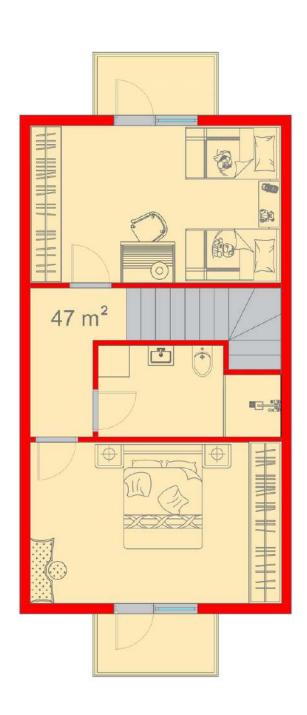

#### 2nd Floor Plan

| Bedroom 1 | 14.5 sqm |
|-----------|----------|
| Bedroom 2 | 14.5 sqm |
| Bathroom  | 6 sqm    |
| Corridor  | 4 sqm    |
| Stairs    | 3 sqm    |
| Balcony 1 | 2.5 sqm  |
| Balcony 2 | 2.5 sqm  |